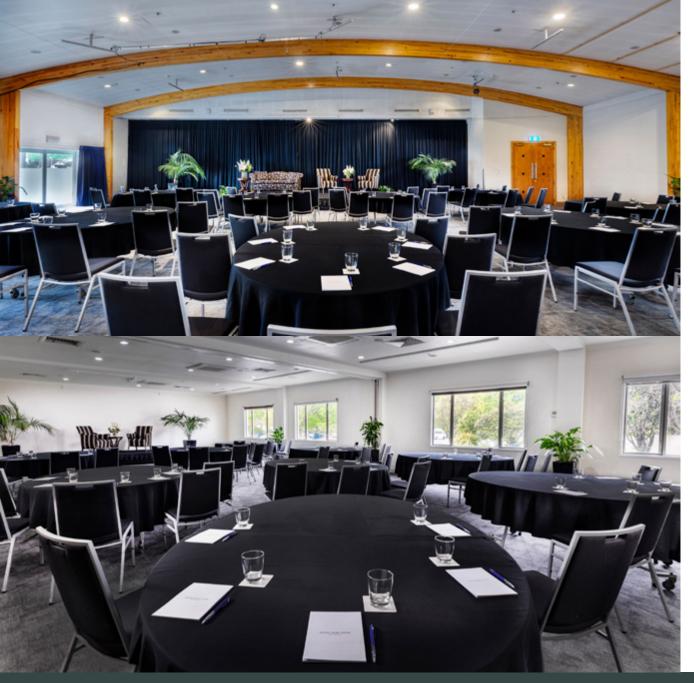

# Our Budget-Friendly Venues

The Ascot Room at Arawa Park Hotel Rotorua offers a welcoming and adaptable space for your wedding day, providing a comfortable setting with all the essentials to make your celebration memorable. Bathed in natural light with high ceilings, this venue can be transformed to reflect your vision, making it an ideal canvas for your unique celebration. With flexible setup options of up to **170**, it can comfortably accommodate your guests, whether you're planning a large gathering or a more intimate affair. The room comes equipped with state-of-the-art audio-visual technology, including a ceiling-mounted projector and screen.

The Aintree Room is a flexible and affordable choice for your wedding, capable of hosting up to **70** guests. This adaptable space, with its natural light and various setup possibilities, is perfect for tailoring to your celebration's needs. Located on the ground floor for easy access, it's ideal for both your event and guest accommodation, ensuring a seamless and enjoyable experience in Rotorua's charming setting.