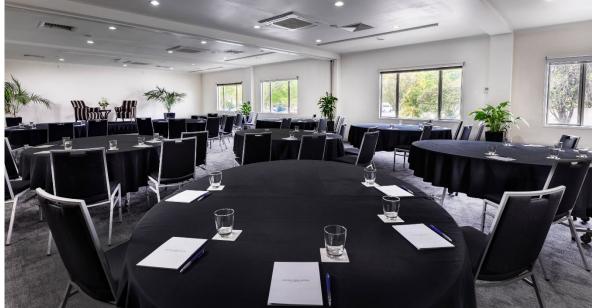

# **OUR SPACES**

Arawa Park Hotel and conference venue boasts over 560 square meters of events space, utilising 5 separate rooms with free Wi-Fi. Our facilities cater school balls of up to 600 guests, both indoors and outdoors with integrated audio visual equipment.

| Venue                | Banquet | Cocktail | Cabaret |
|----------------------|---------|----------|---------|
| Ascot                | 200     | 400      | 160     |
| Aintree              | 110     | 180      | 100     |
| Totara               | 65      | 80       | 45      |
| Manuka               | 65      | 80       | 40      |
| Atrium<br>Restaurant | 300     | 600      | -       |