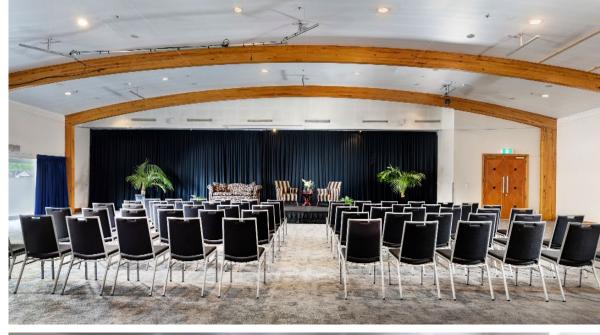

# **OUR SPACES**

Arawa Park Hotel and conference venue boasts over 560 square meters of events space, utilising 5 separate rooms with free Wi-Fi. Our facilities cater school balls of up to 600 guests, both indoors and outdoors with integrated audio visual equipment.

| Venue                | Banquet | Cocktail | Cabaret |
|----------------------|---------|----------|---------|
| Ascot                | 200     | 400      | 160     |
| Aintree              | 110     | 180      | 100     |
| Totara               | 65      | 80       | 45      |
| Manuka               | 65      | 80       | 40      |
| Atrium<br>Restaurant | 300     | 600      | -       |