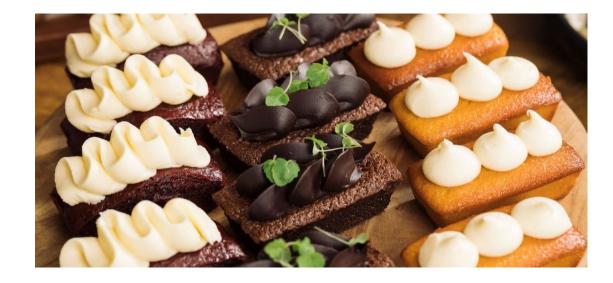

## PARTY MENU

## Option 1 | \$29 per person

Selection of mixed cured meat sandwiches

Vegetarian club sandwiches

Assorted mini savouries and quiches

Mini cakes and slices

Seasonal fruits

Tea & coffee station

### Option 2 | \$39 per person

Potato & bacon salad, sour cream and scallions

Crumbed fish and chips, tartare sauce

Selection of mixed cured meat sandwiches

Vegetarian club sandwiches

Assorted mini savouries and quiches

Mini cakes and slices

Seasonal fruits

Tea & coffee

Minimum 50 guests. (DF) Dairy Free, (GF) Gluten Free, (V) Vegetarian, (VG) Vegan, (\*) Dietary Optional