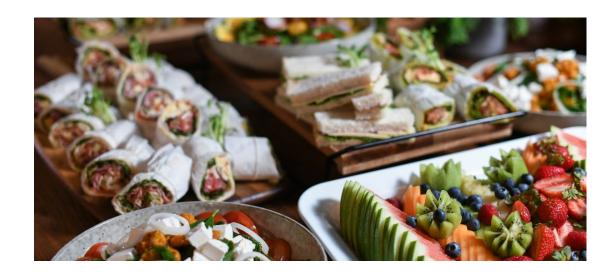

## PARTY MENU

## Option 1 | \$29 per person

Selection of mixed cured meat sandwiches

Vegetarian club sandwiches

Assorted mini savouries and quiches

Mini cakes and slices

Seasonal fruits

Tea & coffee station

### Option 2 | \$39 per person

Potato & bacon salad, sour cream and scallions

Crumbed fish and chips, tartare sauce

Selection of mixed cured meat sandwiches

Vegetarian club sandwiches

Assorted mini savouries and quiches

Mini cakes and slices

Seasonal fruits

Tea & coffee

Minimum 50 guests. (DF) Dairy Free, (GF) Gluten Free, (V) Vegetarian, (VG) Vegan, (\*) Dietary Optional